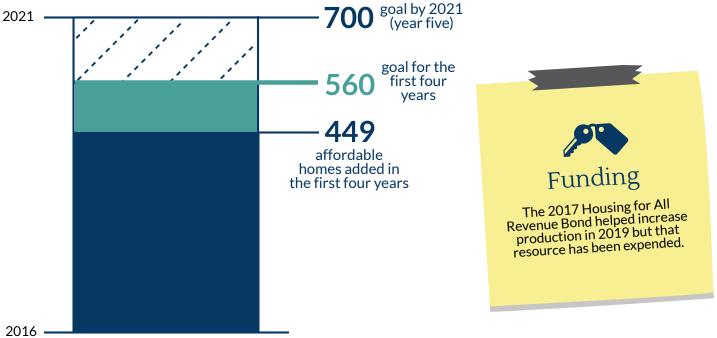

## Affordable Housing Goal Update

**BHT Affordable Housing Goal** 

. **140 new affordable homes/year on average for a total of 700 over the five-year campaign.** (Over the first four years, 449 affordable homes were added, falling short of the 560 goal.)