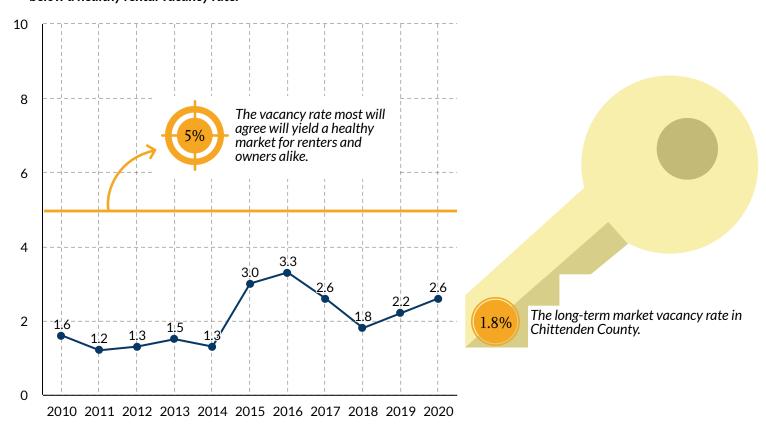

## Chittenden County Vacancy Rate

While the total construction goal was met the first four years, indicators still point to an undersupplied market. **We are still below a healthy rental vacancy rate.** 