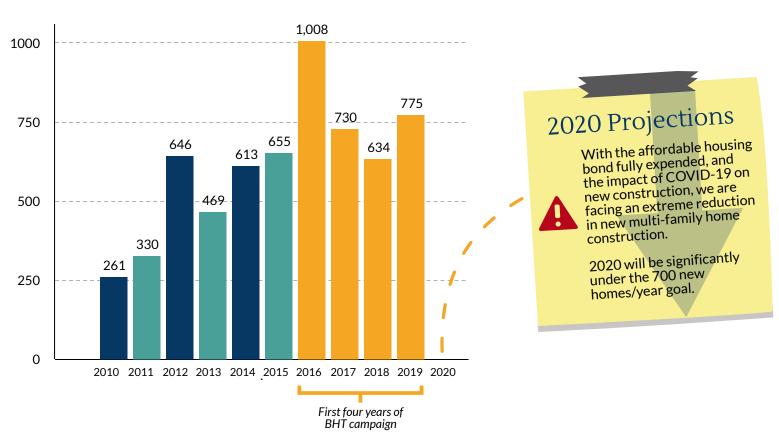

## **Total New Home Construction**

Average of 700 new homes/year for five years. (Over the first four years, 3,147 new homes were built -- a 787 homes/year average.)